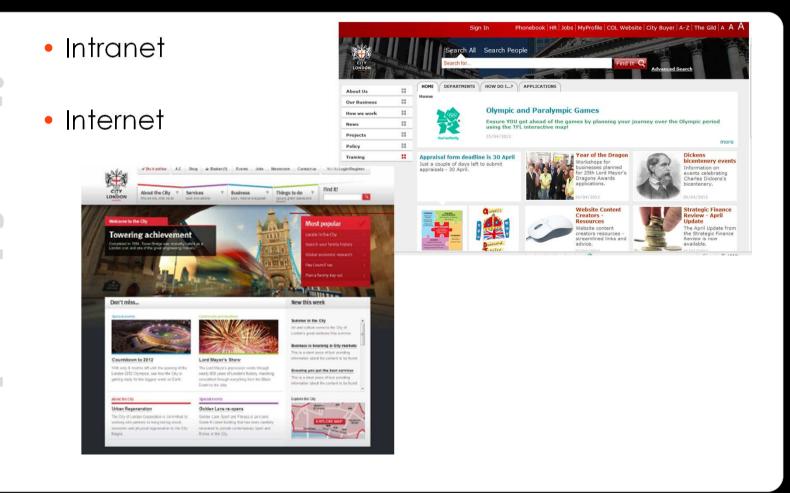

## **The Building Blocks**

Key features

- Content portals Intranet, Intranet
- Team sites case management, document storage
- Business Intelligence

#### **Content portals**

no